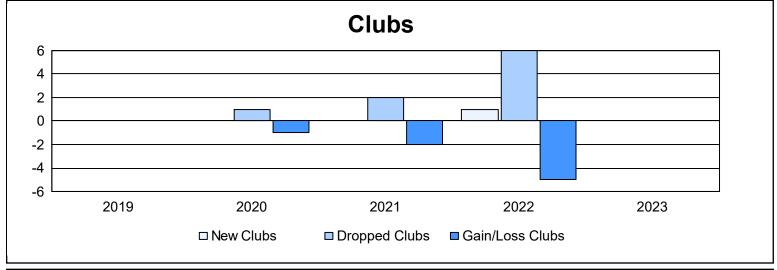

District 6 NE As of June 2023 Cumulative

| Year      | New<br>Clubs | Dropped<br>Clubs | Gain/<br>Loss<br>Clubs | New<br>Members | Charter<br>Members | Reinstate<br>Members | Transfer<br>Members | Total<br>Member<br>Added | Total<br>Members<br>Dropped | Gain/<br>Loss<br>Members |
|-----------|--------------|------------------|------------------------|----------------|--------------------|----------------------|---------------------|--------------------------|-----------------------------|--------------------------|
| 2018-2019 | 0            | 0                | 0                      | 80             | 1                  | 14                   | 0                   | 95                       | 164                         | -69                      |
| 2019-2020 | 0            | 1                | -1                     | 75             | 0                  | 5                    | 2                   | 82                       | 110                         | -28                      |
| 2020-2021 | 0            | 2                | -2                     | 62             | 0                  | 11                   | 3                   | 76                       | 148                         | -72                      |
| 2021-2022 | 1            | 6                | -5                     | 86             | 40                 | 16                   | 7                   | 149                      | 158                         | -9                       |
| 2022-2023 | 0            | 0                | 0                      | 135            | 0                  | 6                    | 4                   | 145                      | 109                         | 36                       |
| Average   | 0            | 2                | -2                     | 88             | 8                  | 10                   | 3                   | 109                      | 138                         | -28                      |